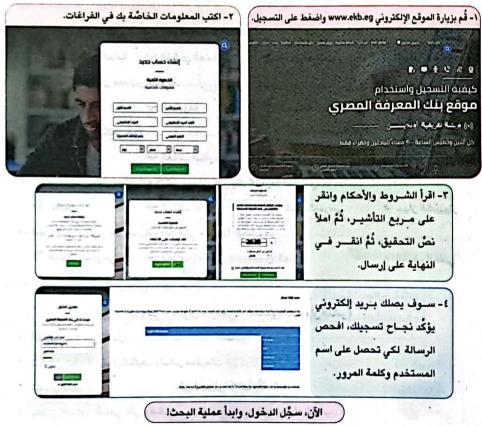

ف الخلفي

يحتوي على وصف موجز لما يتناوله الكتاب، وهو ما يُحفِّز القارئ على قراءة الكتاب.

#### الفلاف الداخلي

X

المهارات المهنية - للصف الرابع الابتدائي - الفصل الدراسي الأوَّل •

ميدو (الغجوز)!

ميدو .. وفارس

יבואיביאיביניםו

#### الموضوع الثالث: مصادر المعرفة

# نتعلّم من خلال التطبيق

# 💽 بنك المعرفة المصرين 🤇

- مكتبة رقمية مصرية أنشأتها الحكومة في عام ٢٠١٦ م تحوي العديد من الكُتب الإلكترونية.
  - تم تسمية المكتبة الرقمية المصرية بمنصَّة بنك المعرفة المصرى.
    - يُعتبَر موقعًا مجانيًا لجميع المصريين.



بمكن إنشاء حساب على هذه المنصَّة من خلال استعمال جهاز كمبيوتر متَّصل بشبكة الإنترنت والتليفون والجهاز اللوحي. - أصبح أحد المصادر التي ساعدت على تسهيل القراءة عبر شبكة المعلومات الدولية (الإنترنت) في مختلف المجالات.

# • للاشتراك والتسجيل في بنك المعرفة المصري اتّبع الخطوات الآتية:



# صفحة حقوق التأليف والنشر

نجد على هذه الصفحة معلومات عن دار النشر، وتاريخ إصدار الكتاب، فضلًا عن المعلومات القانونية حول الملكية الفكرية لمحتوى الكتاب.



# لنستكشف

يتناولها الكتاب.

المتن أو محتوى الكتاب

• لديك بعض العبارات التي توجد على الأغلفة الخلفية لبعض الكُتب، اقرأها ثم حدد أي الموضوعات الرئيسية التي تندرج تحتها هذه الكُتب في المكتبة مستعينًا بالكلمات الآتية:

(تاريخ - قصص - علوم)

- أثبتت مصر للعالم أنها قوة لا يمكن هزيمتها في حرب أكتوبر.
  - ٢- يتغير لون بعض الحيوانات لإخافة الأعداء.
  - ٢- بطوط وميكى شخصيات خيالية تُعلَّمنا القيم والمبادئ.

# لتراجغ

١- وضّح الجزء المهم في الكتاب، واذكر سبب أهمّيته. ٢- ما الجزء الموجود في الكتاب الذي يساعد على اختيار الكتاب للقراءة؟ ٢- اذكر الصعوبات التي واجهتها عند محاولة العثور على كتاب ما في المكتبة.



# اختبر نفسك على الموضوع الثالث

#